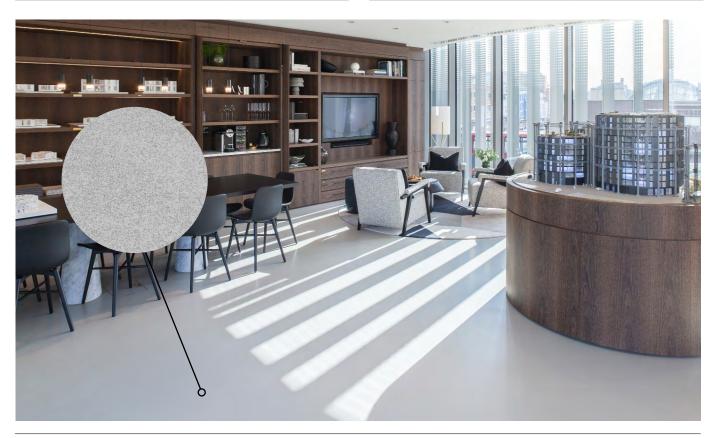

## BrecciaSphere Lite Lux Typical Section

## Typical System Build Up BrecciaSphere Lite Lux

 $-0.20 \text{kg/m}^2$ 

 Primer - Primer Rapid

 $-0.80 \text{kg/m}^2$  Reinforced Base Coat - Primer ST LV

 $-1m^2/m^2$ Fibreglass Embedment - 225gsm chop strand matting

 $-1.5 \text{kg/m}^2$ · Base Coat - Basecoat D60

 $-3kg/m^2$  Body Coat - Body Coat UV+

BrecciaSphere Lite Shred - BrecciaSphere Lite Shred Filler - 0.06kg/m<sup>2</sup>

- Seal Coat WB UV+ Clear  $-2 \times 0.08 \text{kg/m}^2$ Seal Coats