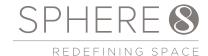

www.sphere8.com

**BrecciaSphere Lite Lux:** Biopolymer "liquid stone" with a natural mineral effect surface through pixellation with recycled single use plastic, includes reinforced base coat

APPLICATION TIME: 5 DAYS

Installation varies with size and detailing

**GUARANTEE: 12 YEARS** 

Non crack, non-fade, comfort flooring

THICKNESS: 4-5 MM

Typical finished thickness of 5mm

## FLASTIC AND DURABLE

- Exceptional sound-damping qualities
- •Stylish liquid stone effect in most colours
  - •Includes glass fibre base
  - •Suitable over many subfloor types
    - •100% UV stable
  - Exceptional durability and comfort
    - Solid and motion variants